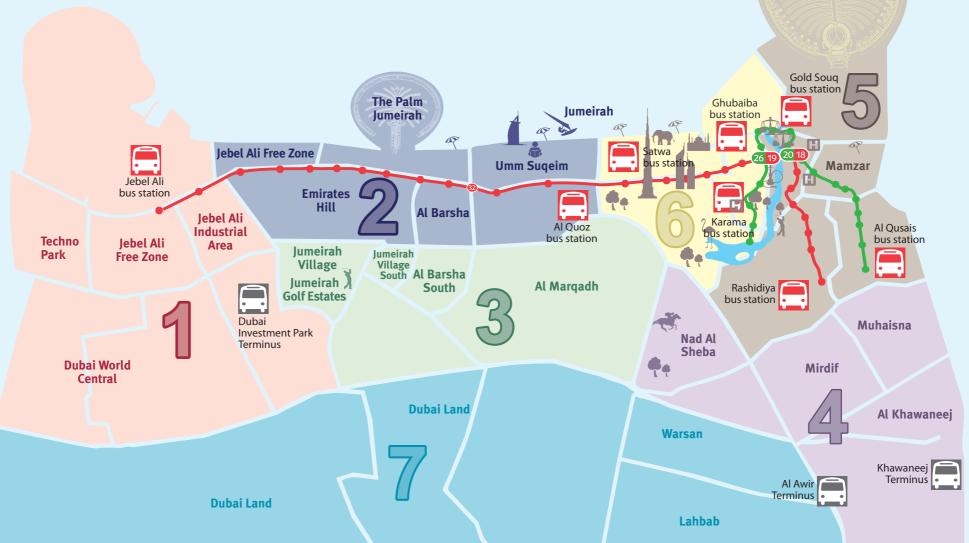

## More of Dubai is now within your reach

Your NOL card now covers 7 zones across the city starting from 12 August 2011

With the convenience of Dubai's commuters in mind, RTA is happy to extend the NOL card to 7 zones across the city. Find your way around through the city's numerous bus stations including the main terminals\* at Ghubaiba, Gold Souk, Satwa, Al Quoz, Karama, Rashidiya and Al Qusais. Whether you're a frequent traveller or just a visitor, you are now connected to more of Dubai.

\* Stations named above are part of the wider network of bus stations.

Facebook: Roads and Transport Authority Dubai - Group YouTube: www.youtube.com/rtadubaigov ask@rta.ae Call center **800 9090** www.rta.ae